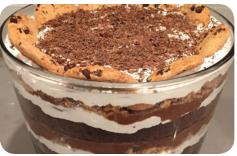

#### Chocolate & Chocolate Chip Trifle By @TheKosherChef

Layering the trifle:

- -Slices of chocolate cake
- -Pack of chocolate chip cookies crushed
- -1 rich whip whip in a blender
- -1 pack chocolate pudding

Place a layer of chocolate cake on the bottom of your trifle bowl. Pour a few spoons of chocolate pudding over it and spread it evenly. Sprinkle the crushed cookies over the pudding and spread rich whip on top of the cookies. Repeat these steps until you reach the top of the trifle bowl. Decorate with the chocolate chip cookies. Keep in the refrigerator until ready to serve. Enjoy.